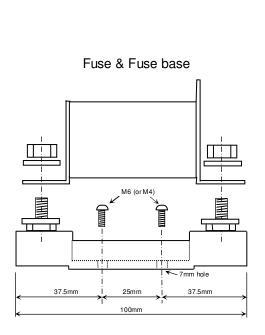

## **Dimensions:**

Layout: 3 fuse bases & Cover

Height = 95mm

## Notes:

- Hole sizes dependant on method of fixing to mounting pan.
- 2. Hole centres for fuse cover may vary slightly

Document: I0028 30/01/2009