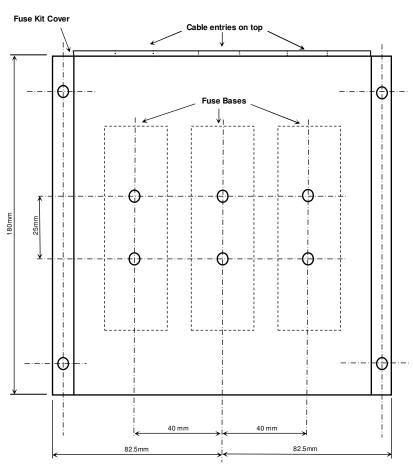

## Semiconductor Fuse Kit

This document refers to the fuse kit for the AMC2000 series Soft Starter. Each fuse has been carefully selected for the semiconductor devices used in each model of AMC2000 Soft Starter. The fuse kit consists of 3x fuse bases, 3x fuses and a fuse cover is also available. The part numbers for the fuse kits and the fuses sizes for each soft starter are listed below.

Fuse Kit Cover: Part No.:

Fuse Kit Cover TQ00059

**Note:** The Smartstart 480 series soft starter comes with fuses as standard which are conveniently mounted to the input busbar. No fuse kit is required.

## **Dimensions:**

Layout: 3 fuse bases & Cover

Height = 95mm

## Notes:

- Hole sizes dependant on method of fixing to mounting pan.
- 2. Hole centres for fuse cover may vary slightly

Document: I0028 30/01/2009