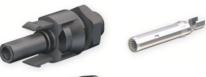

#### Receptacle / Panel Mount connector:

FEMALE: PV-ADBP4/S2/6

49.6

MALE: PV-ADSP4/S2/6