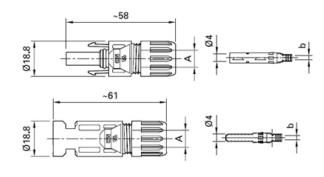

# **ECODRIVE 8000**



### **Data Sheet: Solar Connectors**

**Description:** MC4 Solar Connectors

**Document:** IM00157

#### **Summary:**

The following connectors are currently used and supplied by ZENER ELECTRIC on ECODRIVE products and accessories.

1. AQ08300: Blocking Diodes

2. AQ08306: Solar Connectors, in-line, MALE & FEMALE

3. AQ08307: Solar Connectors, panel mount, MALE & FEMALE

4. AQ08305: CHA Gland Plate PV connection Kit

#### **Coupler / In-line connector:**

FEMALE: PV-KBT4/6I

MALE: PV-KST4/6I





#### Receptacle / Panel Mount connector:

FEMALE: PV-ADBP4/S2/6





49.6

MALE: PV-ADSP4/S2/6





# 4

### **Installation Notes:**

- Refer to the manufacturers installation guide for correct terminating procedure
- Datasheet available on request

Document: IM00157 Printed: 4-Apr-18