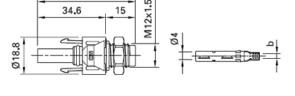

#### Receptacle / Panel Mount connector:

FEMALE: PV-ADBP4/S2/6

49.6

MALE: PV-ADSP4/S2/6