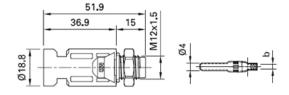

#### Receptacle / Panel Mount connector:

FEMALE: PV-ADBP4/S2/6

49.6

MALE: PV-ADSP4/S2/6