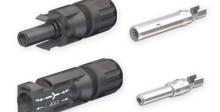

# **ECODRIVE 8000**



### **Data Sheet: Solar Connectors**

**Description:** MC4 Solar Connectors

**Document:** IM00157

#### **Summary:**

The following connectors are currently used and supplied by ZENER ELECTRIC on ECODRIVE products and accessories.

1. AQ08300: Blocking Diodes

2. AQ08306: Solar Connectors, in-line, MALE & FEMALE

3. AQ08307: Solar Connectors, panel mount, MALE & FEMALE

4. AQ08305: CHA Gland Plate PV connection Kit

#### **Coupler / In-line connector:**

FEMALE: PV-KBT4/6I

MALE: PV-KST4/6I





#### Receptacle / Panel Mount connector:

FEMALE: PV-ADBP4/S2/6





49.6

MALE: PV-ADSP4/S2/6





# 4

### **Installation Notes:**

- Refer to the manufacturers installation guide for correct terminating procedure
- Datasheet available on request

Document: IM00157 Printed: 4-Apr-18