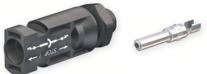

# **ECODRIVE 8000**



### **Data Sheet: Solar Connectors**

**Description:** MC4 Solar Connectors

**Document:** IM00157

#### **Summary:**

The following connectors are currently used and supplied by ZENER ELECTRIC on ECODRIVE products and accessories.

1. AQ08300: Blocking Diodes

2. AQ08306: Solar Connectors, in-line, MALE & FEMALE

3. AQ08307: Solar Connectors, panel mount, MALE & FEMALE

4. AQ08305: CHA Gland Plate PV connection Kit

#### **Coupler / In-line connector:**

FEMALE: PV-KBT4/6I

MALE: PV-KST4/6I





#### Receptacle / Panel Mount connector:

FEMALE: PV-ADBP4/S2/6





49.6

MALE: PV-ADSP4/S2/6





# 4

### **Installation Notes:**

- Refer to the manufacturers installation guide for correct terminating procedure
- Datasheet available on request

Document: IM00157 Printed: 4-Apr-18